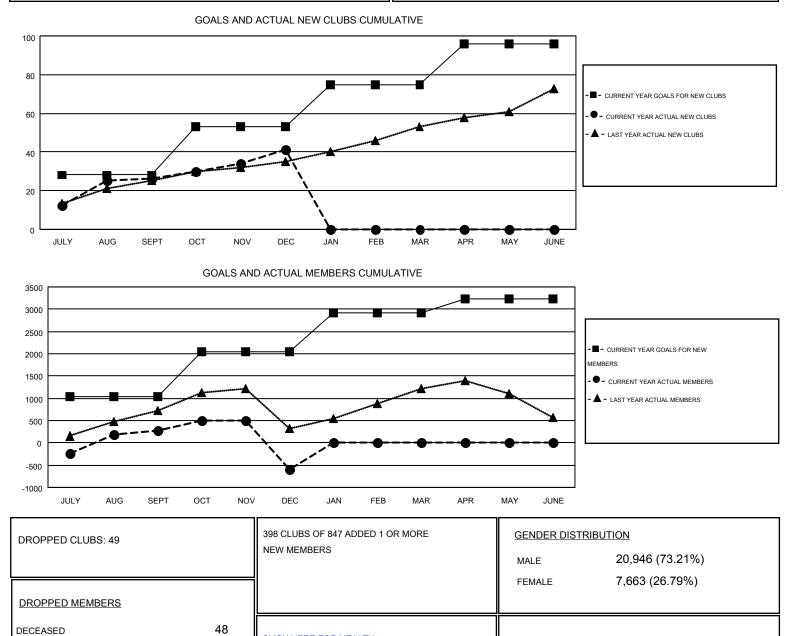

## GMT: NAZMUL HAQUE

| Clubs                 |                  |           |                  |                  | Members               |                    |                                        |                    |                  |
|-----------------------|------------------|-----------|------------------|------------------|-----------------------|--------------------|----------------------------------------|--------------------|------------------|
| RESULTS FOR 2016-2017 |                  |           |                  |                  | RESULTS FOR 2016-2017 |                    |                                        |                    |                  |
| QUARTER               | NEW CLUB<br>GOAL | NEW CLUBS | DROPPED<br>CLUBS | NET<br>GAIN/LOSS | QUARTER               | NEW MEMBER<br>GOAL | CHARTER AND<br>NEW<br>MEMBERS<br>ADDED | DROPPED<br>MEMBERS | NET<br>GAIN/LOSS |
| JULY/AUG/SEPT         | 28               | 26        | 7                | 19               | JULY/AUG/SEPT         | 1,033              | 1,769                                  | 1,496              | 273              |
| OCT/NOV/DEC           | 25               | 15        | 42               | -27              | OCT/NOV/DEC           | 1,010              | 799                                    | 1,663              | -864             |
| JAN/FEB/MAR           | 22               | 0         | 0                | 0                | JAN/FEB/MAR           | 881                | 0                                      | 0                  | 0                |
| APR/MAY/JUNE          | 21               | 0         | 0                | 0                | APR/MAY/JUNE          | 302                | 0                                      | 0                  | 0                |